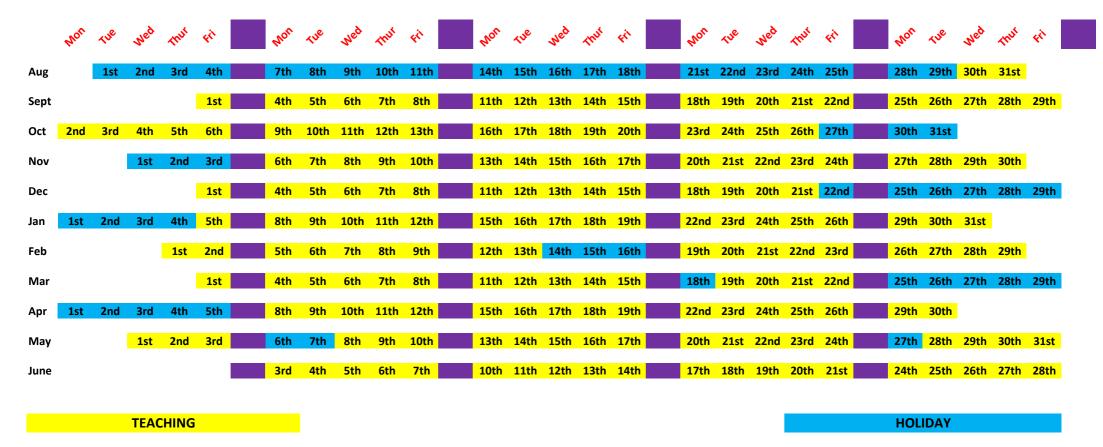

## SCHOOL HOLIDAY CALENDAR - 2023-2024

**Carryduff Primary School** 

## School will finish at 12.00 noon on the following days: Wednesday 30 August, Thursday 31 August, Thursday 21 December, Friday 22 March & Friday 28 June

- \* We would remind you that each child's education will benefit from regular, punctual attendance at school
- \* Children should not be taken on holiday during term time
- \* The reason for each absence must be recorded; please notify your child's teacher of any absence on the 1st day of absence
- \* If you know that your child will be absent for a prolonged period, please notify school, within 3 days